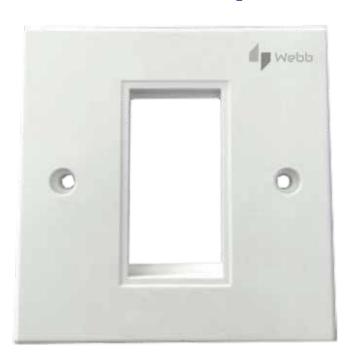

## **Flat Faceplate**

Webb faceplates are cost effective, modular comes with high quality shiny white plastic providing an elegant appearance.

#### **Features**

- Made with high impact shiny white plastic
- Single/dual
- Flat profile
- Provided with screws

\*Specifications are subject to change without notice based on technical recommendations and related product enhancements

### **Technical Specification**

| Outlet type            | Flat      |
|------------------------|-----------|
| Dimension              | 86 x 86mm |
| Empty & Moulded module | 50 x 25mm |
| Material               | ABS       |
| Port                   | 1~2       |
| Color                  | White     |